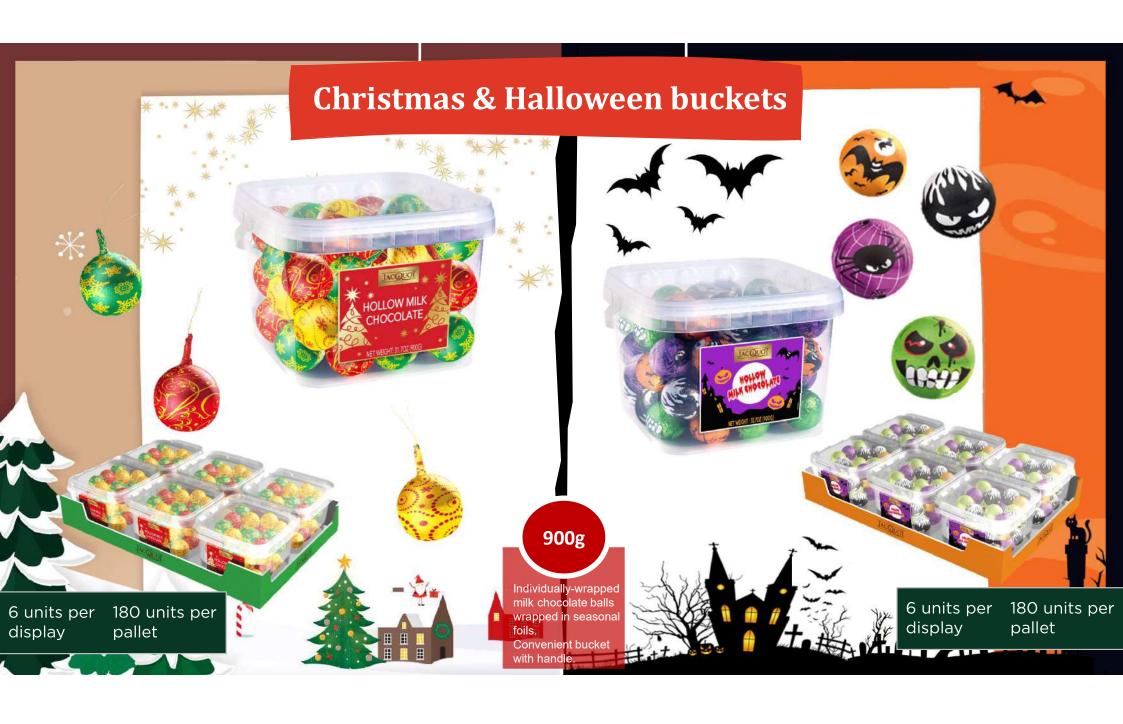

eal filling



La Douceur

Milk chocolate and praline filling



Le Plaisir

Dark chocolate with hazelnuts chips and crispy praline filling



L'Instant

Milk chocolate and praline with creamy caramel filling



Le Vœu

Dark chocolate and truffle filling with almond chips and crepe lace



La Promesse

Milk chocolate and praline with almond chips filling



L'Élégance

Milk chocolate and praline with hazelnuts chips filling



Le Cadeau Blanc

White chocolate and praline with crispy cereal filling



Le Souvenir

Dark chocolate and crepe lace truffle filling



Le Cadeau Lait

Milk chocolate and praline with crepe lace shards filling

# JACQUOT FRANCE

## A display case making the colors pop out!







14 units per display5 displays per layer

3 layers 210 units per pallet



















### For sharing or for gifting, for adults or for kids ... ...choose the products that match your needs and expectations!







#### KIDS OFFER





#### 906g doypack





XXg bag

XXg bucket