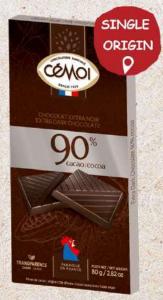

## DIFFERENT PERCENTAGE OF COCOA FOR ALL THE CHOCOLATE LOVERS ...

A 90% chocolate bar for more delicate pallet seeking for strong flavors

A 82% chocolate bar
With a sophisticated and
powerful taste

A 72% chocolate bar for aromatic notes seekers