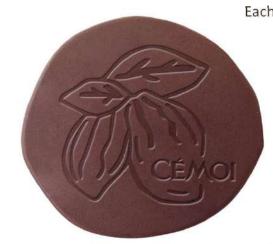

# Unique & Premium Single Origin Cocoa Mix discs

Either used as a premium gift or for sharing with guests & family!

# Single Origin cocoa mix discs: for the connaisseur

A thin disc for a perfect tasting experience

An intense and unique taste with a cocoa originating from Ivory Coast & Ecuador

Each piece is individually wrapped to preserve all the flavors of the chocolate

A mix of 90%, 70% dark chocolate and 50% Milk chocolate with different aromatic notes

DARK 90% ORIGIN IVORY COAST

DARK 70% ORIGIN ECUADOR

MILK 50% ORIGIN ECUADOR

A nicely decorated disc with an imperfect shape giving an artisanal feel