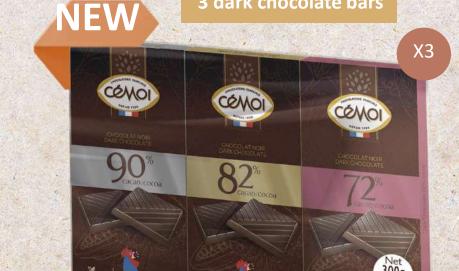

## DIFFERENT PERCENTAGE OF COCOA FOR ALL THE CHOCOLATE LOVERS ...

A 90% chocolate bar for more delicate pallet seeking for strong flavors

A 82% chocolate bar
With a sophisticated and
powerful taste

A 72% chocolate bar for aromatic notes seekers

#### 82% iconic bars

18 units per display 6 layers 10 displays per layer 1080 units per pallet

8 units per display 20 displays per layer

4 layers 640 units per pallet

3 dark chocolate bars

Our 3 recipes gathered to convince the finest palates