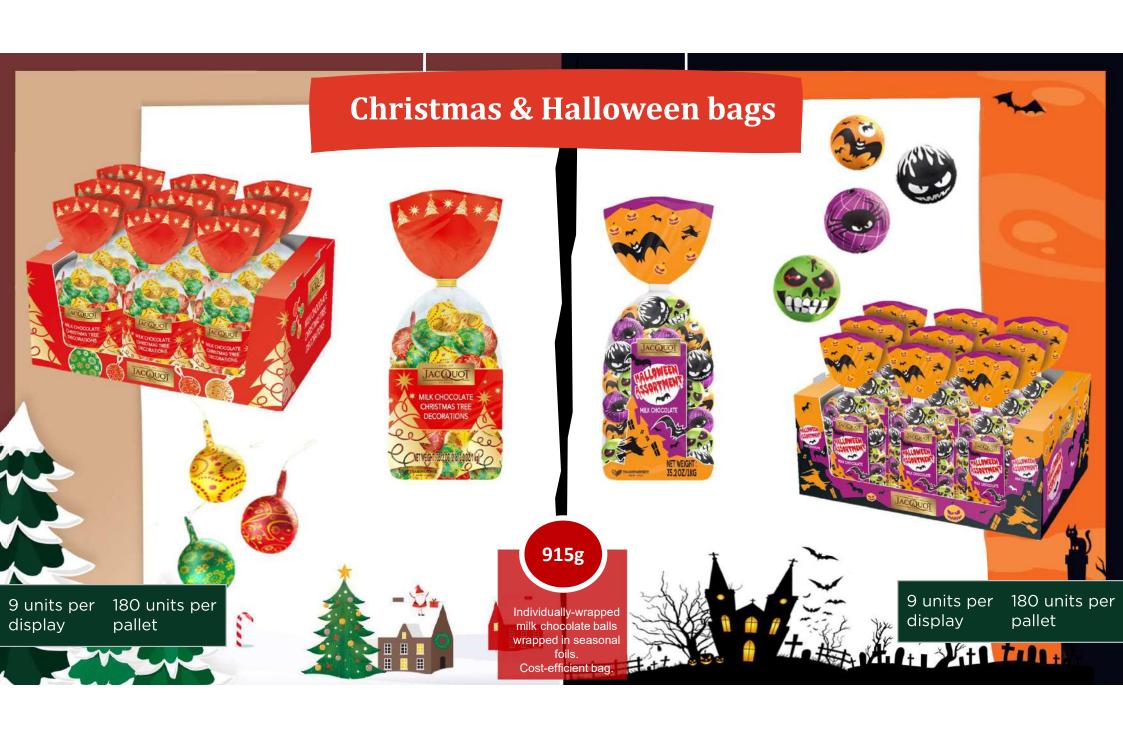

# A display with a strong color to make the bags stand out

12 units per display 4 layers 5 displays per layer 240 units per pallet

Make the day of your indulged ones sweeter by sharing these soft fruit candies

#### 906g doypack

XXg bag

XXg bucket