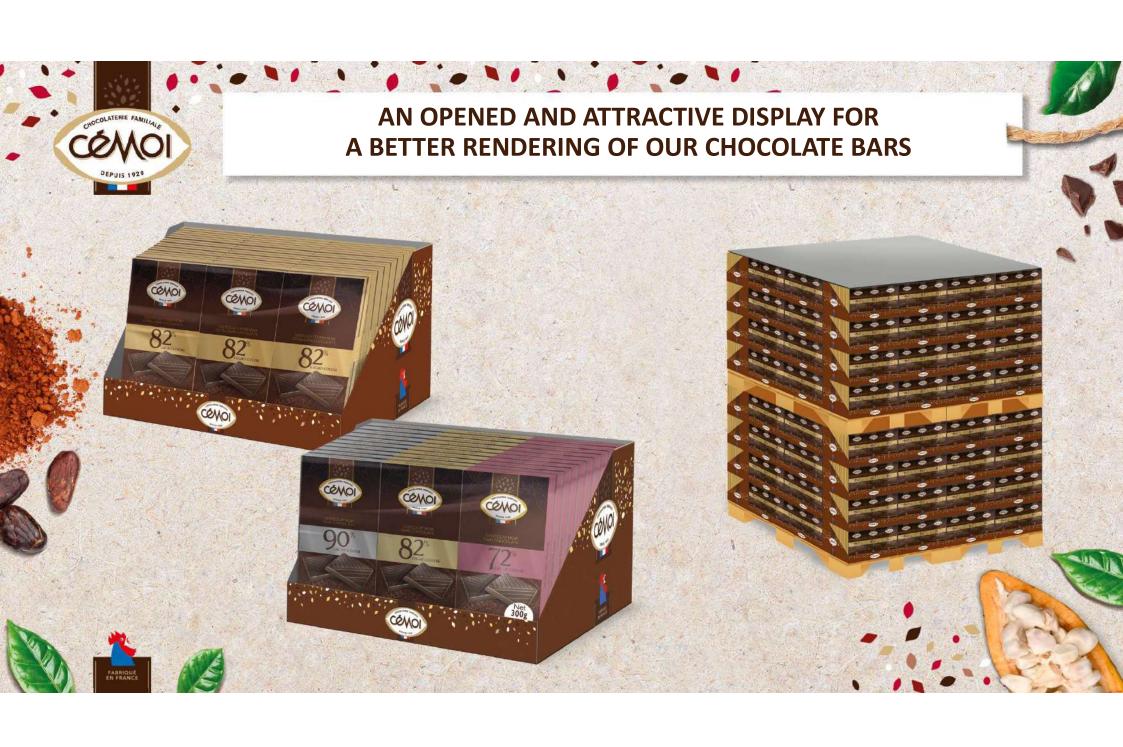

### PACKAGING OPTIONS: A DISCOVERY FORMAT TO TASTE OUR **CHOCOLATE BARS**

#### 82% iconic bars

18 units per display 6 layers 10 displays per layer 1080 units per pallet

8 units per display 20 displays per layer

4 layers 640 units per pallet

3 dark chocolate bars

Our 3 recipes gathered to convince the finest palates