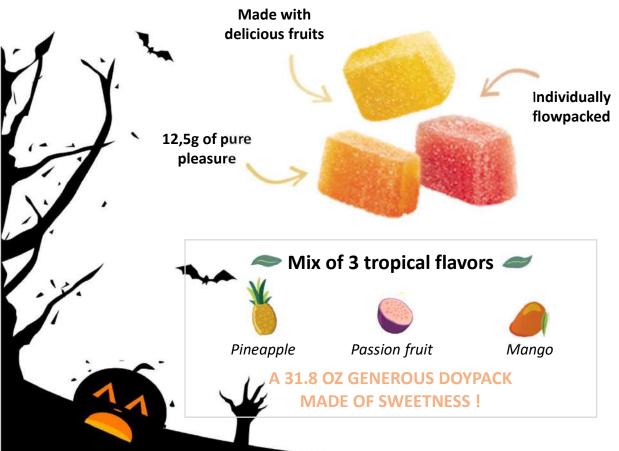

A tropical mix of flavors that will send you under the tropical sun after one bite

## An old-school confectionery with trendy flavors

50%

minimum of fruit pulp and puree & 12% min. of the fruit which corresponding to the flavoring

94%

of adults snack at leas once daily

9 units per display 4 layers5 displays per layer 180 units per pallet