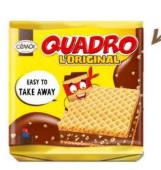

## **QUADRO**

The richness of praline (18,5%)... ... associated with the wafer crispness

for more than 20g of pure pleasure!

Each piece is individually wrapped to preserve all the flavors

Perfect **format** for snacking

An iconic product: more than **45 million wafers** sold in 2021 X 24 wafers inside

12 units per display 4 layers

5 displays per layer 240 units per pallet