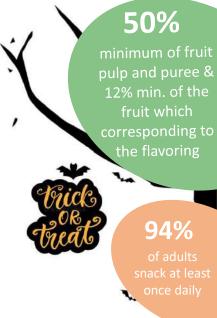

## An old-school confectionery with trendy flavors

50%

minimum of fruit pulp and puree & 12% min. of the fruit which corresponding to the flavoring

94%

of adults snack at leas once daily

9 units per display 4 layers5 displays per layer 180 units per pallet