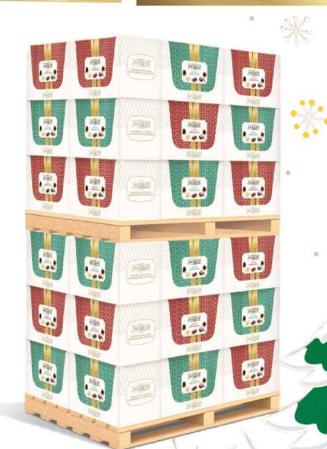

## A display case making the colors pop out!

14 units per display5 displays per layer

3 layers 210 units per pallet