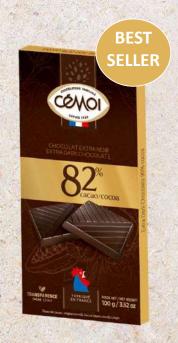

## DIFFERENT PERCENTAGE OF COCOA FOR ALL THE CHOCOLATE LOVERS ...

A 90% chocolate bar for more delicate pallet seeking for strong flavors

A 82% chocolate bar
With a sophisticated and
powerful taste

A 72% chocolate bar for aromatic notes seekers

#### 82% iconic bars

18 units per display 6 layers 10 displays per layer 1080 units per pallet

8 units per display 20 displays per layer

4 layers 640 units per pallet

3 dark chocolate bars

Our 3 recipes gathered to convince the finest palates