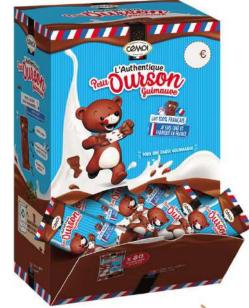

## **Chocolate Covered Mallows**

920 g

AROUND 80 units inside

More than 60 years of existence

Authentic recipe since 1962

Known by more than 7 out of 10 french people\*\*

LOG TBC

L'Authentique