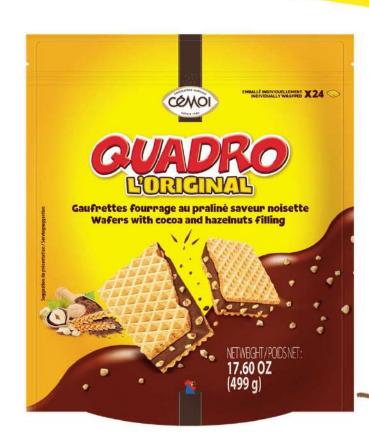

## **QUADRO**

The richness of praline (18,5%)... ... associated with the wafer crispness

for more than 20g of pure pleasure!

Each piece is individually wrapped to preserve all the flavors

Perfect **format** for snacking

An iconic product: more than **45 million wafers** sold in 2021 X 24 wafers inside

12 units per display 4 layers

5 displays per layer 240 units per pallet