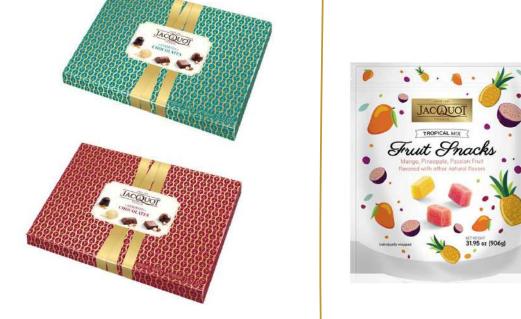

# Unique & Premium Single Origin Cocoa Mix discs

Either used as a premium gift or for sharing with guests & family!

#### A premium design

as dark as the chocolate, highliting the cocoa discs

#### Easy to recognize

Each flavor with their own individual flowpack

A single origin stated for each cocoa percentage

# Single Origin cocoa mix discs: for the connaisseur

A thin disc for a perfect tasting experience

An intense and unique taste with a cocoa originating from Ivory Coast & Ecuador

Each piece is individually wrapped to preserve all the flavors of the chocolate

A mix of 90%, 70% dark chocolate and 50% Milk chocolate with different aromatic notes

DARK 90% ORIGIN IVORY COAST

DARK 70% ORIGIN ECUADOR

MILK 50% ORIGIN ECUADOR

A nicely decorated disc with an imperfect shape giving an artisanal feel