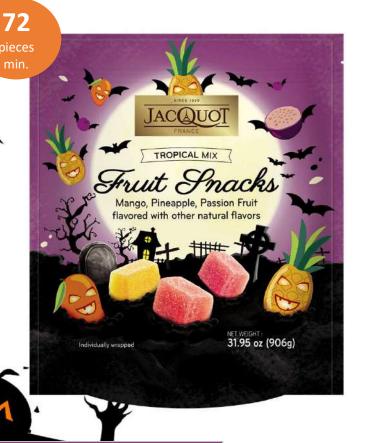

## HAPPY HALLOMEEN

Still the same exquisite recipes, but much more frightening...

Perfect to go trick-or-treating

Evil versions of the

fruits

# Still the same exquisite recipes, but much more frightening...