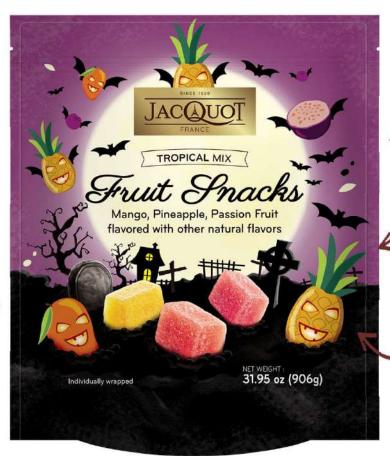

A tropical mix of flavors that will send you under the tropical sun after one bite

## An old-school confectionery with trendy flavors

50%

minimum of fruit pulp and puree & 12% min. of the fruit which corresponding to the flavoring

94%

of adults snack at leas once daily

9 units per display 4 layers5 displays per layer 180 units per pallet