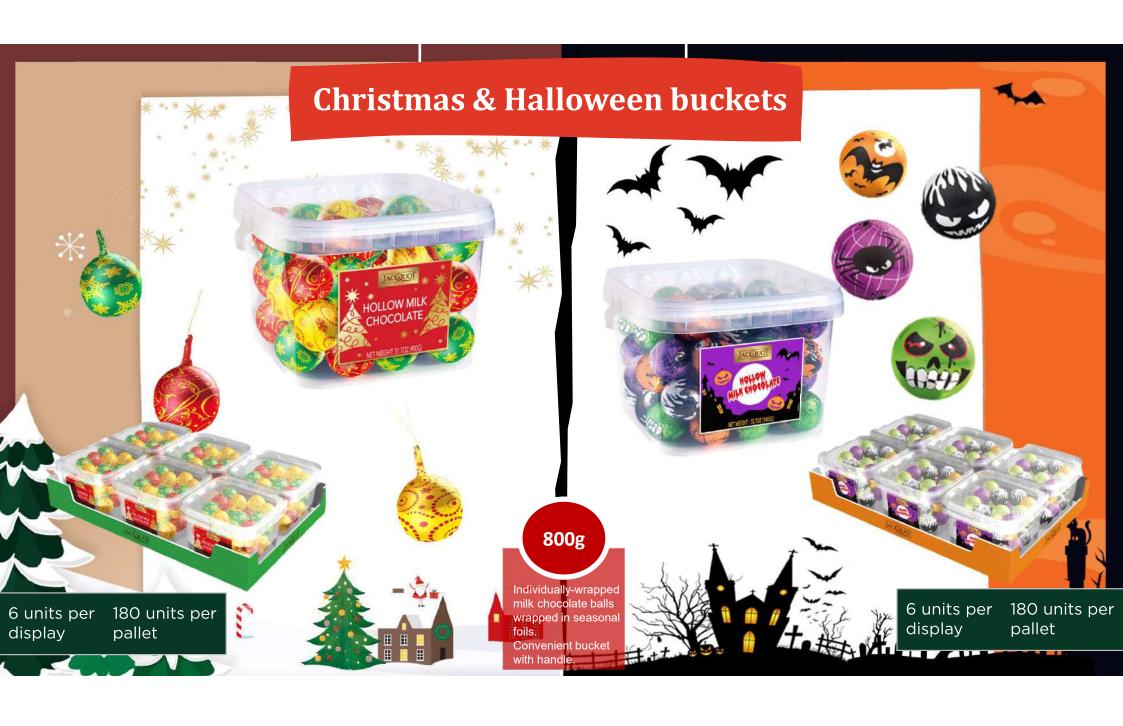

# A display with a strong color to make the bags stand out

12 units per display 4 layers 5 displays per layer 240 units per pallet

Make the day of your indulged ones sweeter by sharing these soft fruit candies

## An old-school confectionery with trendy flavors

50%

minimum of fruit pulp and puree & 12% min. of the fruit which corresponding to the flavoring

94%

of adults snack at leas once daily

9 units per display 4 layers5 displays per layer 180 units per pallet

## HAPPY HALLOMEEN

Still the same exquisite recipes, but much more frightening...

Perfect to go trick-or-treating

Evil versions of the

fruits

# Still the same exquisite recipes, but much more frightening...

## A sweet but frightening temptation for Halloween ...

9 units per display 4 layers 5 displays per layer180 units per pallet