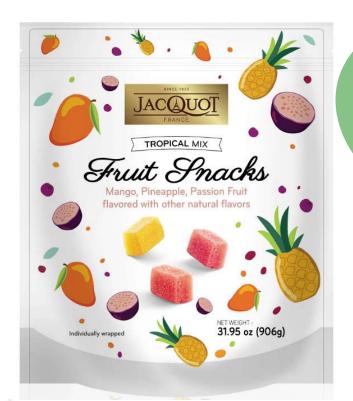

# A display with a strong color to make the bags stand out

12 units per display 4 layers 5 displays per layer 240 units per pallet

Make the day of your indulged ones sweeter by sharing these soft fruit candies

A tropical mix of flavors that will send you under the tropical sun after one bite

## An old-school confectionery with trendy flavors

50%

minimum of fruit pulp and puree & 12% min. of the fruit which corresponding to the flavoring

94%

of adults snack at leas once daily

9 units per display 4 layers5 displays per layer 180 units per pallet