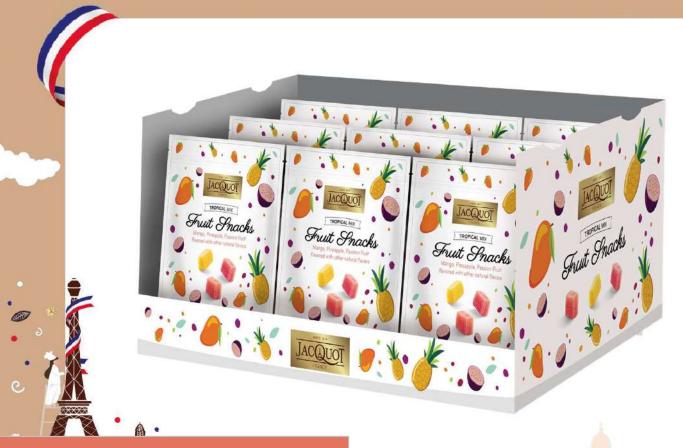

# A display with a strong color to make the bags stand out

12 units per display 4 layers 5 displays per layer 240 units per pallet

Make the day of your indulged ones sweeter by sharing these soft fruit candies

## An old-school confectionery with trendy flavors

50%

minimum of fruit pulp and puree & 12% min. of the fruit which corresponding to the flavoring

94%

of adults snack at leas once daily

9 units per display 4 layers5 displays per layer 180 units per pallet