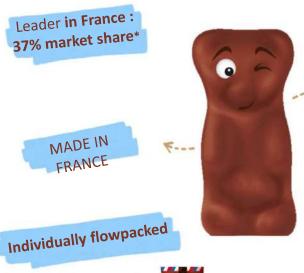

## **Chocolate Covered Mallows**

920 g

AROUND 80 units inside

More than 60 years of existence

Authentic recipe since 1962

Known by more than 7 out of 10 french people\*\*

LOG TBC

L'Authentique