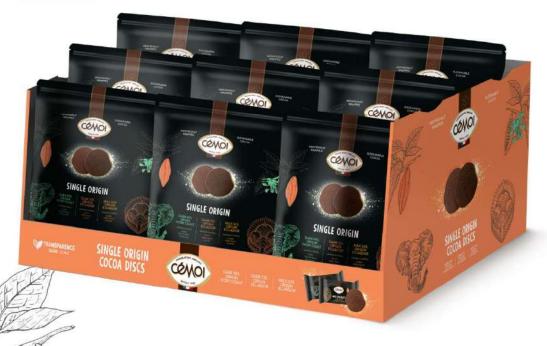

# Unique & Premium Single Origin Cocoa Mix discs

Either used as a premium gift or for sharing with guests & family!

#### A premium design

as dark as the chocolate, highliting the cocoa discs

#### Easy to recognize

Each flavor with their own individual flowpack

A single origin stated for each cocoa percentage

# A display with a strong color to make the bags stand out

12 units per display 4 layers 5 displays per layer 240 units per pallet

Make the day of your indulged ones sweeter by sharing these soft fruit candies