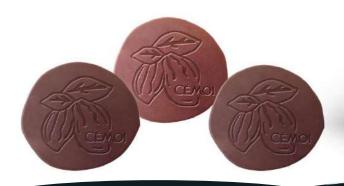

# Single Origin cocoa mix discs: for the connaisseur

A thin disc for a perfect tasting experience

An intense and unique taste with a cocoa originating from Ivory Coast & Ecuador

Each piece is individually wrapped to preserve all the flavors of the chocolate

A mix of 90%, 70% dark chocolate and 50% Milk chocolate with different aromatic notes

DARK 90% ORIGIN IVORY COAST

DARK 70% ORIGIN ECUADOR

MILK 50% ORIGIN ECUADOR

A nicely decorated disc with an imperfect shape giving an artisanal feel