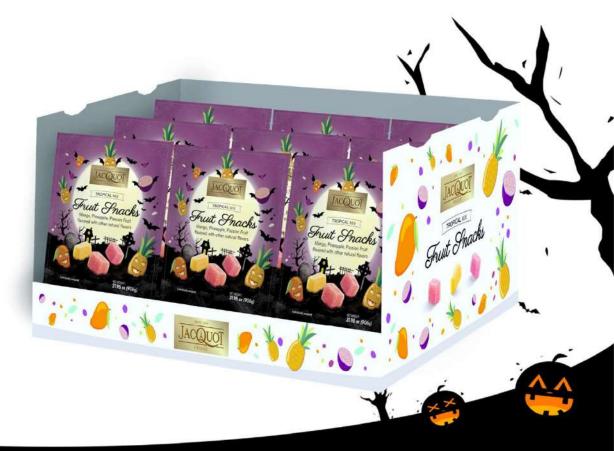

## A sweet but frightening temptation for Halloween ...

9 units per display 4 layers 5 displays per layer180 units per pallet