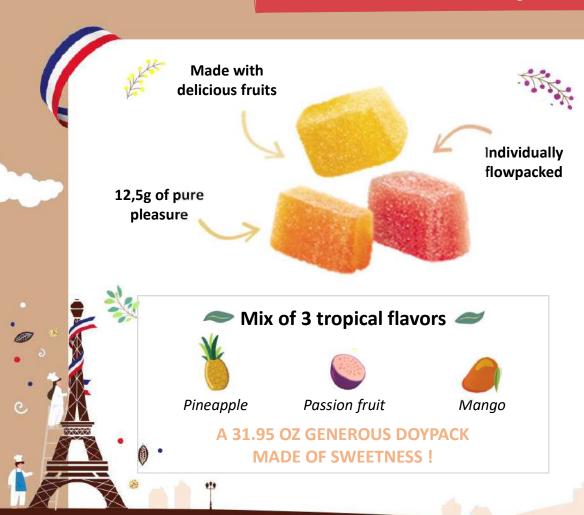

A tropical mix of flavors that will send you under the tropical sun after one bite

## An old-school confectionery with trendy flavors

50%

minimum of fruit pulp and puree & 12% min. of the fruit which corresponding to the flavoring

94%

of adults snack at leas once daily

9 units per display 4 layers5 displays per layer 180 units per pallet