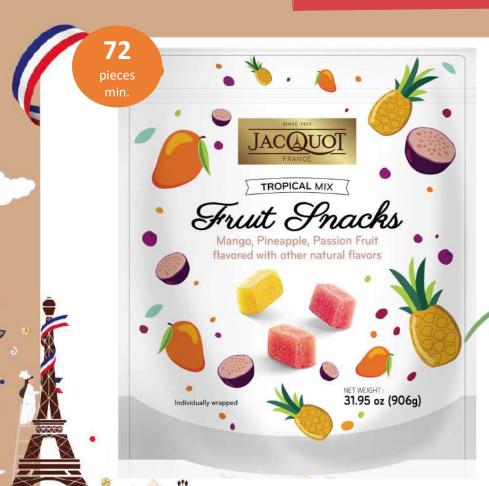

# A display with a strong color to make the bags stand out

12 units per display 4 layers 5 displays per layer 240 units per pallet

Make the day of your indulged ones sweeter by sharing these soft fruit candies

A tropical mix of flavors that will send you under the tropical sun after one bite

## An old-school confectionery with trendy flavors

50%

minimum of fruit pulp and puree & 12% min. of the fruit which corresponding to the flavoring

94%

of adults snack at leas once daily

9 units per display 4 layers5 displays per layer 180 units per pallet