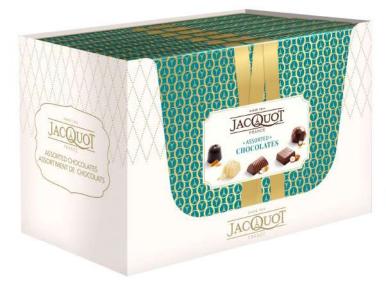

#### "Variety is the spice of life":

Milk, dark and white chocolates gathered to please everyone! Oil Palm Free!!

**SINCE 1920** 

## ASSORTIMENT DE CHOCOLATS FRANÇAIS LAIT \* NOIR \* BLANC

La Merveille

Milk chocolate and praline with crispy cereal filling

La Douceur

Milk chocolate and praline filling

Le Plaisir

Dark chocolate with hazelnuts chips and crispy praline filling

# JACQUOT FRANCE