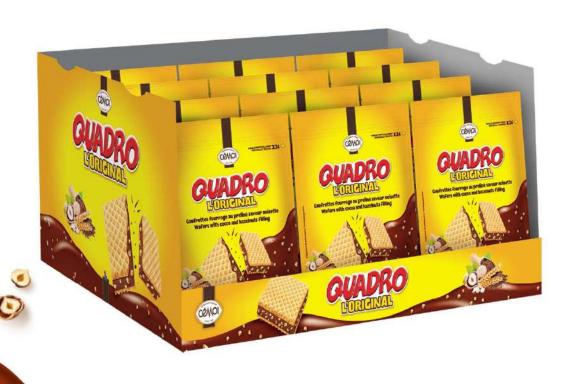

An iconic product: more than **45 million wafers** sold in 2021 X 24 wafers inside

12 units per display 4 layers

5 displays per layer 240 units per pallet

## A CHOCOLATY & CRUNCHY DISPLAY just like wafers!

12 units per display 4 layers 5 displays per layer 240 units per pallet