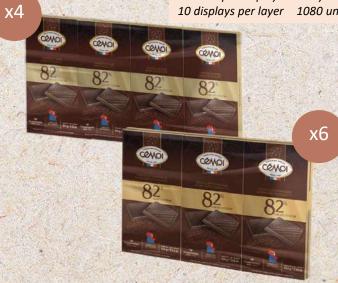

#### 82% iconic bars

18 units per display 6 layers 10 displays per layer 1080 units per pallet

8 units per display 20 displays per layer

4 layers 640 units per pallet

3 dark chocolate bars

Our 3 recipes gathered to convince the finest palates