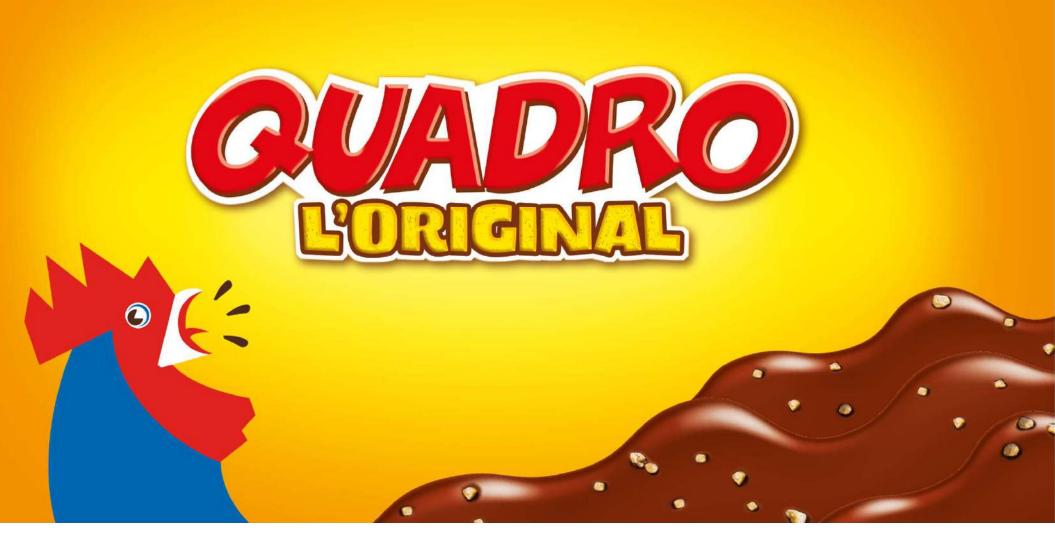

## **QUADRO**

The richness of praline (18,5%)... ... associated with the wafer crispness

for more than 20g of pure pleasure!

Each piece is individually wrapped to preserve all the flavors

Perfect **format** for snacking

An iconic product: more than **45 million wafers** sold in 2021 X 24 wafers inside

12 units per display 4 layers

5 displays per layer 240 units per pallet