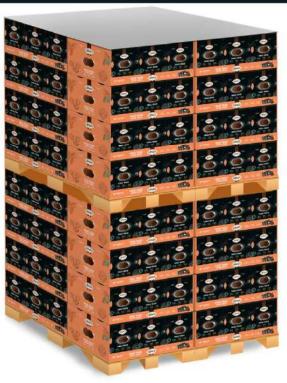

An iconic product: more than **45 million wafers** sold in 2021 X 24 wafers inside

12 units per display 4 layers

5 displays per layer 240 units per pallet

## A CHOCOLATY & CRUNCHY DISPLAY just like wafers!

12 units per display 4 layers 5 displays per layer 240 units per pallet