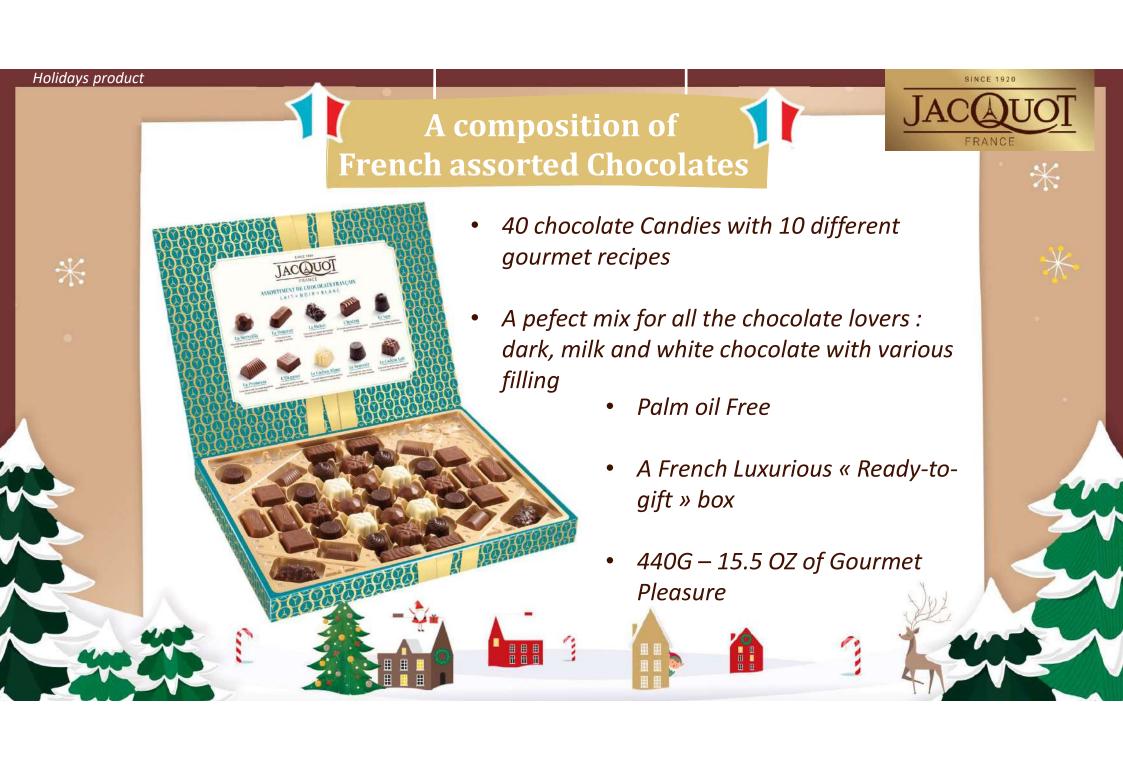

#### "Variety is the spice of life":

Milk, dark and white chocolates gathered to please everyone! Oil Palm Free!!

**SINCE 1920** 

## ASSORTIMENT DE CHOCOLATS FRANÇAIS LAIT \* NOIR \* BLANC

La Merveille

Milk chocolate and praline with crispy cereal filling

La Douceur

Milk chocolate and praline filling

Le Plaisir

Dark chocolate with hazelnuts chips and crispy praline filling

L'Instant

Milk chocolate and praline with creamy caramel filling

Le Vœu

Dark chocolate and truffle filling with almond chips and crepe lace

La Promesse

Milk chocolate and praline with almond chips filling

L'Élégance

Milk chocolate and praline with hazelnuts chips filling

Le Cadeau Blanc

White chocolate and praline with crispy cereal filling

Le Souvenir

Dark chocolate and crepe lace truffle filling

Le Cadeau Lait

Milk chocolate and praline with crepe lace shards filling