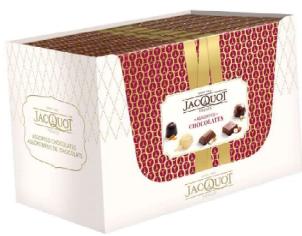

#### "Variety is the spice of life":

Milk, dark and white chocolates gathered to please everyone! Oil Palm Free!!

**SINCE 1920** 

## ASSORTIMENT DE CHOCOLATS FRANÇAIS LAIT \* NOIR \* BLANC

La Merveille

Milk chocolate and praline with crispy cereal filling

La Douceur

Milk chocolate and praline filling

Le Plaisir

Dark chocolate with hazelnuts chips and crispy praline filling

# JACQUOT FRANCE