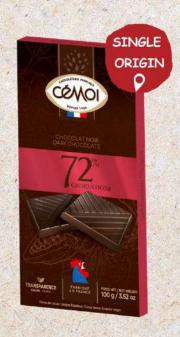

## DIFFERENT PERCENTAGE OF COCOA FOR ALL THE CHOCOLATE LOVERS ...

A 90% chocolate bar for more delicate pallet seeking for strong flavors

A 82% chocolate bar
With a sophisticated and
powerful taste

A 72% chocolate bar for aromatic notes seekers

#### 82% iconic bars

18 units per display 6 layers 10 displays per layer 1080 units per pallet

8 units per display 20 displays per layer

4 layers 640 units per pallet

3 dark chocolate bars

Our 3 recipes gathered to convince the finest palates