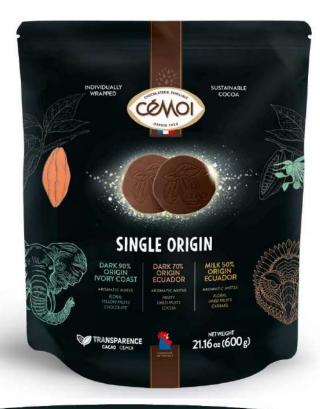

# Unique & Premium Single Origin Cocoa Mix discs

Either used as a premium gift or for sharing with guests & family!

#### A premium design

as dark as the chocolate, highliting the cocoa discs

#### Easy to recognize

Each flavor with their own individual flowpack

A single origin stated for each cocoa percentage

# Single Origin cocoa mix discs: for the connaisseur

A thin disc for a perfect tasting experience

An intense and unique taste with a cocoa originating from Ivory Coast & Ecuador

Each piece is individually wrapped to preserve all the flavors of the chocolate

A mix of 90%, 70% dark chocolate and 50% Milk chocolate with different aromatic notes

DARK 90% ORIGIN IVORY COAST

DARK 70% ORIGIN ECUADOR

MILK 50% ORIGIN ECUADOR

A nicely decorated disc with an imperfect shape giving an artisanal feel

- Traceability of the cocoa to the farmer
- Perfect mastering of the cocoa throughout the process to ensure a precise aromatic profile

FLORAL
YELLOW FRUITS
CHOCOLATE

FRUITY
FLORAL
COCOA

FLORAL
DRIED FRUITS
CARAMEL